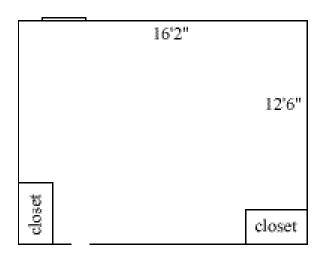

## Dinwiddie 306, 308

| Room occupancy      | 2                    |
|---------------------|----------------------|
| Ceiling height      | 7'10"                |
| # of outlets        | 6                    |
| Sink                | no                   |
| Bathroom facilities | hall                 |
| Built in furniture  | none                 |
| Medicine cabinet    | no                   |
| Closet size         | Wardrobe 5'8(h) x    |
|                     | 2'10"(w) x 1'10" (d) |
| Window size         | 5'2"(h) x 2'11"(w)   |
|                     |                      |

Floor plans are provided to demonstrate differences between room types. Individual rooms vary. All dimensions and square footage are approximate and should not be relied upon as representation, express or implied, of your actual assigned room.