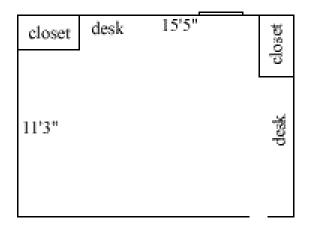

### Dinwiddie 305, 309

| closet | desk | 15'5" | closet |
|--------|------|-------|--------|
| 11'3"  |      |       | desk   |
|        |      |       |        |

| Room occupancy      | 2                    |
|---------------------|----------------------|
| Ceiling height      | 7'10"                |
| # of outlets        | 6                    |
| Sink                | no                   |
| Bathroom facilities | hall                 |
| Built in furniture  | no                   |
| Medicine cabinet    | no                   |
| Closet size         | Wardrobe 5'8(h) x    |
|                     | 2'10"(w) x 1'10" (d) |
| Window size         | 5'2"(h) x 2'11"(w)   |
|                     |                      |