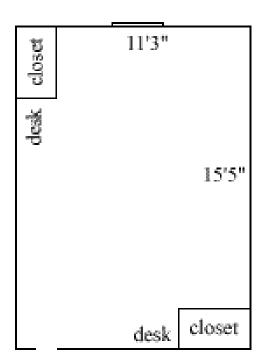

### Dinwiddie 302, 304

| 2                    |
|----------------------|
| 7'10"                |
| 6                    |
| no                   |
| hall                 |
| no                   |
| no                   |
| Wardrobe 5'8" (h) x  |
| 2'10 (w) x 1'10" (d) |
| 5'2"(h) x 2'11"(w)   |
|                      |

Floor plans are provided to demonstrate differences between room types. Individual rooms vary. All dimensions and square footage are approximate and should not be relied upon as representation, express or implied, of your actual assigned room.