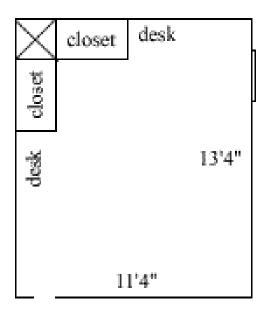

### Dinwiddie 307

| Room occupancy      | 1                    |
|---------------------|----------------------|
| Ceiling height      | 7'10"                |
| # of outlets        | 6                    |
| Sink                | no                   |
| Bathroom facilities | hall                 |
| Built in furniture  | no                   |
| Medicine cabinet    | no                   |
| Closet size         | Wardrobe 5'8(h) x    |
|                     | 2'10"(w) x 1'10" (d) |
| Window size         | 5'2"(h) x 2'11"(w)   |
|                     |                      |