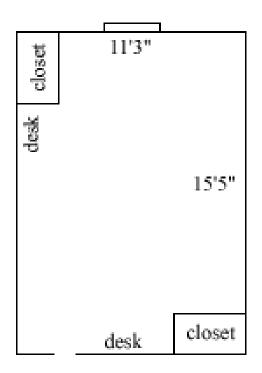

## **Dinwiddie Hall Third-Floor Rooms**

Dinwiddie 301, 303

| Room occupancy      | 2                     |
|---------------------|-----------------------|
| Ceiling height      | 7'10"                 |
| # of outlets        | 6                     |
| Sink                | no                    |
| Bathroom facilities | hall                  |
| Built in furniture  | no                    |
| Medicine cabinet    | no                    |
| Closet size         | Wardrobes 5'8"(h) x   |
|                     | 2'10" (w) x 1'10" (d) |
| Window size         | 5'2"(h) x 2'11"(w)    |
|                     |                       |

Floor plans are provided to demonstrate differences between room types. Individual rooms vary. All dimensions and square footage are approximate and should not be relied upon as representation, express or implied, of your actual assigned room.