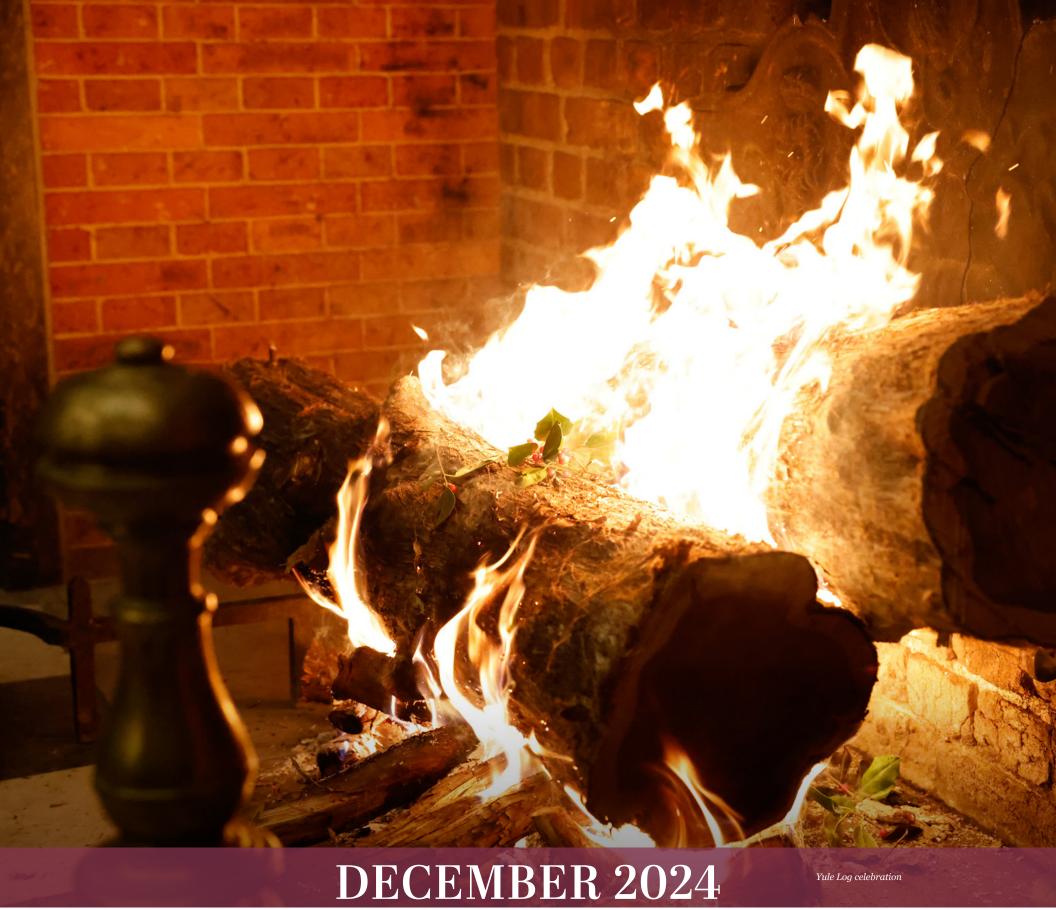

### Traditions of W&M: Yule Log

This festive tradition marks the end of the fall semester while celebrating the holiday season. Students gather at the wren to toss a sprig of holly into the fire and listen to holiday stories and music.