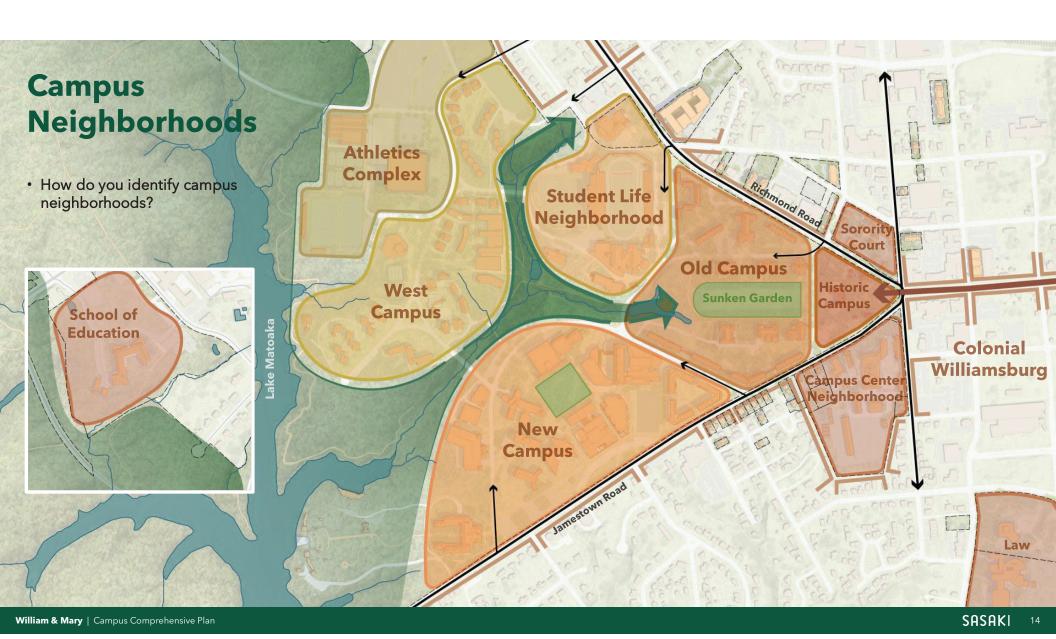

3
Opportunity Sites











- 1. Boswell Site
- 2. Jones Hall Site
- 3. Randolph Redevelopment
- 4. Botetourt Complex
- 5. Old Dining hall
- 6. Sports Complex
- 7. Green & Gold
- 8. Campus Center
- 9. Old Dominion Landscape
- 10. Zable Stadium Parking Lot
- 11. Gooch Drive Connection
- 12. Parking Integration Montgomery Field
- 13. Landrum Landscape
- 14. Arts Quarter Frontage Landscape
- 15. Lake Matoaka Edge
- 16. Ravine Landscape
- Building Sites
- Building Sites in Construction
- Landscape Improvement
- ←→ Accessible Connections
- ←→ Road Enhancement
- Learning space opportunity
- Improved Gateway
- Historic Williamsburg City Link



SASAKI











SASAKI