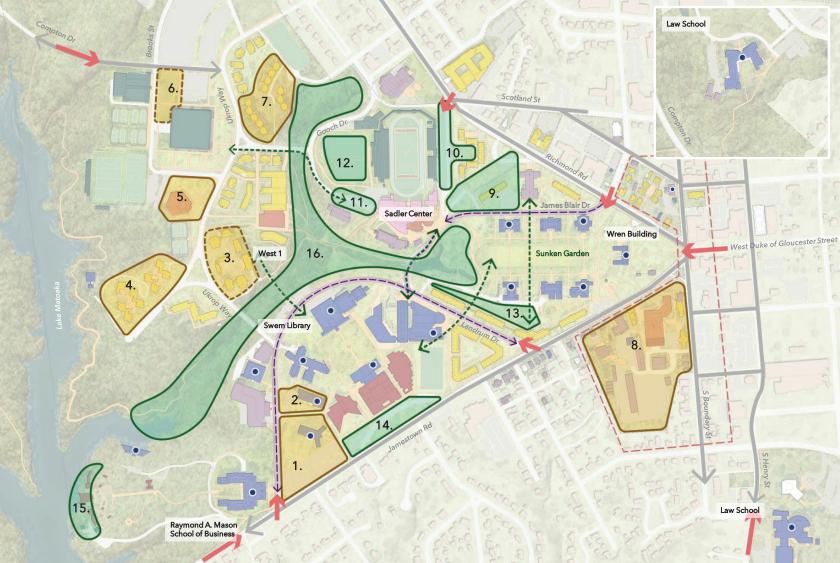

3
Opportunity Sites

- 1. Boswell Site
- 2. Jones Hall Site
- 3. Randolph Redevelopment
- 4. Botetourt Complex
- 5. Old Dining hall
- 6. Sports Complex
- 7. Green & Gold
- 8. Campus Center
- 9. Old Dominion Landscape
- 10. Zable Stadium Parking Lot
- 11. Gooch Drive Connection
- 12. Parking Integration Montgomery Field
- 13. Landrum Landscape
- 14. Arts Quarter Frontage Landscape
- 15. Lake Matoaka Edge
- 16. Ravine Landscape
- Building Sites
- Building Sites in Construction
- Landscape Improvement
- ←→ Accessible Connections
- ←→ Road Enhancement
- Learning space opportunity
- Improved Gateway
- Historic Williamsburg City Link