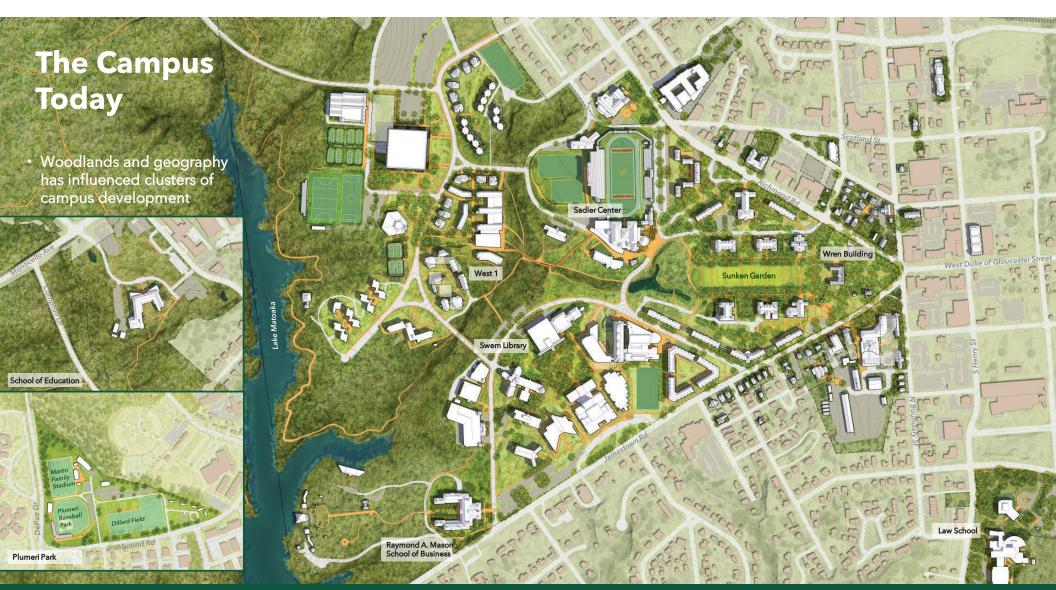

3
Opportunity Sites











- 1. Boswell Site
- 2. Jones Hall Site
- 3. Randolph Redevelopment
- 4. Botetourt Complex
- 5. Old Dining hall
- 6. Sports Complex
- 7. Green & Gold
- 8. Campus Center
- 9. Old Dominion Landscape
- 10. Zable Stadium Parking Lot
- 11. Gooch Drive Connection
- 12. Parking Integration Montgomery Field
- 13. Landrum Landscape
- 14. Arts Quarter Frontage Landscape
- 15. Lake Matoaka Edge
- 16. Ravine Landscape
- Building Sites
- Building Sites in Construction
- Landscape Improvement
- ←→ Accessible Connections
- ←→ Road Enhancement
- Learning space opportunity
- Improved Gateway
- Historic Williamsburg City Link



SASAKI











SASAKI