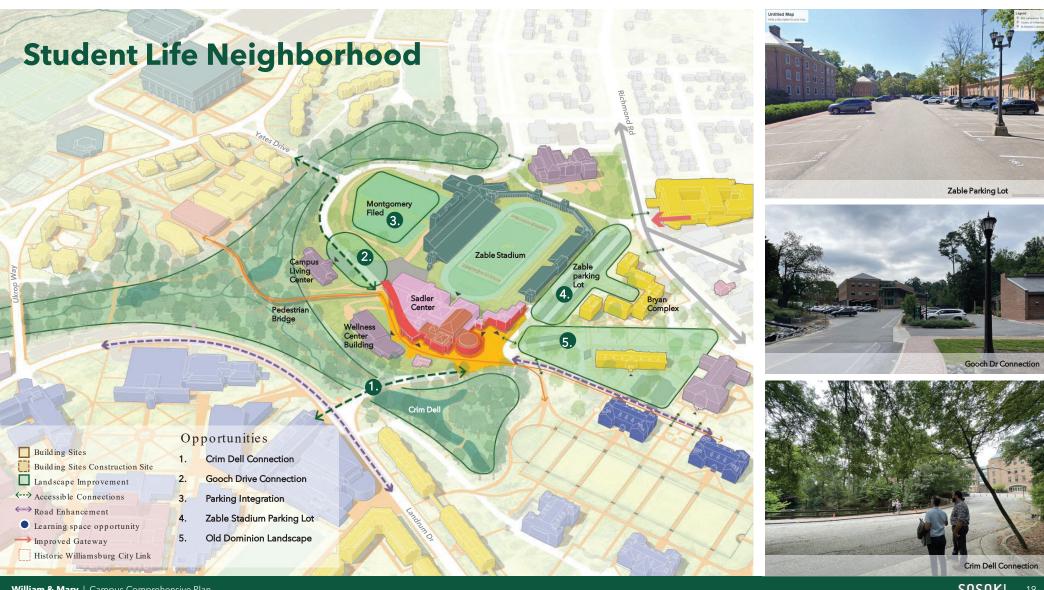

3
Opportunity Sites

- 1. Boswell Site
- 2. Jones Hall Site
- 3. Randolph Redevelopment
- 4. Botetourt Complex
- 5. Old Dining hall
- 6. Sports Complex
- 7. Green & Gold
- 8. Campus Center
- 9. Old Dominion Landscape
- 10. Zable Stadium Parking Lot
- 11. Gooch Drive Connection
- 12. Parking Integration Montgomery Field
- 13. Landrum Landscape
- 14. Arts Quarter Frontage Landscape
- 15. Lake Matoaka Edge
- 16. Ravine Landscape
- Building Sites
- Building Sites in Construction
- Landscape Improvement
- ←→ Accessible Connections
- ←→ Road Enhancement
- Learning space opportunity
- Improved Gateway
- Historic Williamsburg City Link