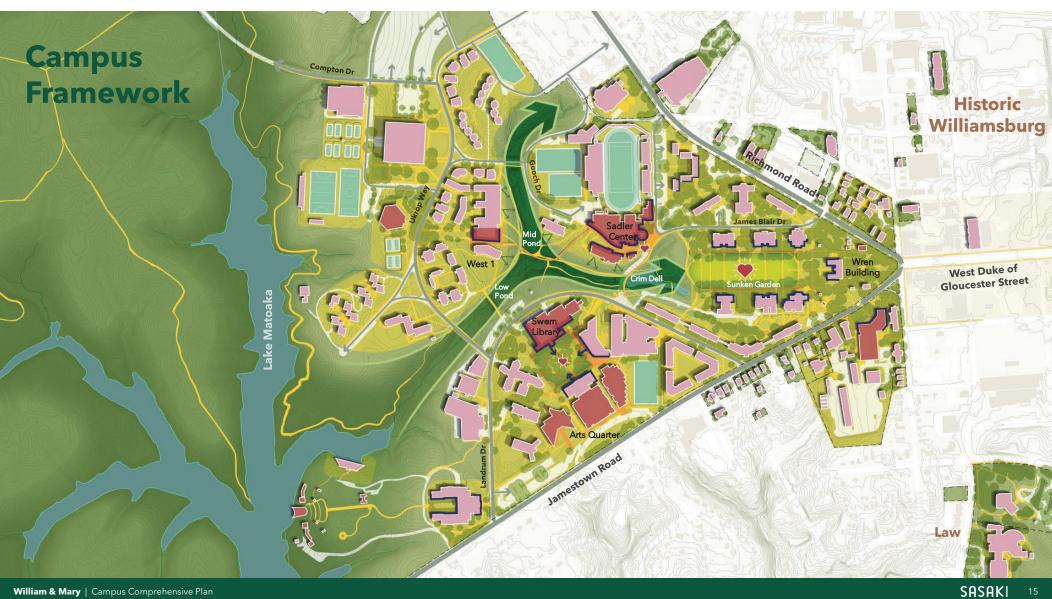

3
Opportunity Sites

- 1. Boswell Site
- 2. Jones Hall Site
- 3. Randolph Redevelopment
- 4. Botetourt Complex
- 5. Old Dining hall
- 6. Sports Complex
- 7. Green & Gold
- 8. Campus Center
- 9. Old Dominion Landscape
- 10. Zable Stadium Parking Lot
- 11. Gooch Drive Connection
- 12. Parking Integration Montgomery Field
- 13. Landrum Landscape
- 14. Arts Quarter Frontage Landscape
- 15. Lake Matoaka Edge
- 16. Ravine Landscape
- Building Sites
- Building Sites in Construction
- Landscape Improvement
- ←→ Accessible Connections
- ←→ Road Enhancement
- Learning space opportunity
- Improved Gateway
- Historic Williamsburg City Link