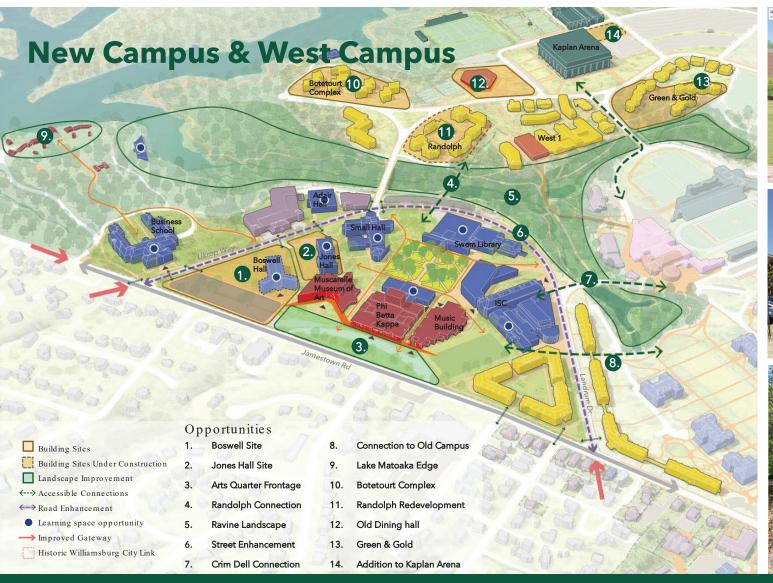

3
Opportunity Sites

- 1. Boswell Site
- 2. Jones Hall Site
- 3. Randolph Redevelopment
- 4. Botetourt Complex
- 5. Old Dining hall
- 6. Sports Complex
- 7. Green & Gold
- 8. Campus Center
- 9. Old Dominion Landscape
- 10. Zable Stadium Parking Lot
- 11. Gooch Drive Connection
- 12. Parking Integration Montgomery Field
- 13. Landrum Landscape
- 14. Arts Quarter Frontage Landscape
- 15. Lake Matoaka Edge
- 16. Ravine Landscape
- Building Sites
- Building Sites in Construction
- Landscape Improvement
- ←→ Accessible Connections
- ←→ Road Enhancement
- Learning space opportunity
- Improved Gateway
- Historic Williamsburg City Link