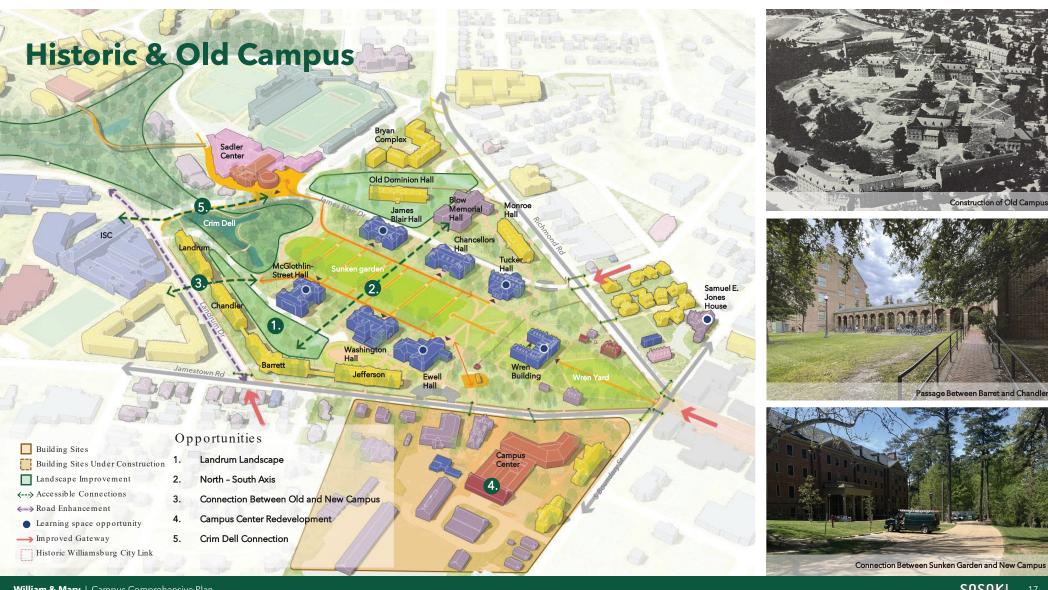

3
Opportunity Sites

- 1. Boswell Site
- 2. Jones Hall Site
- 3. Randolph Redevelopment
- 4. Botetourt Complex
- 5. Old Dining hall
- 6. Sports Complex
- 7. Green & Gold
- 8. Campus Center
- 9. Old Dominion Landscape
- 10. Zable Stadium Parking Lot
- 11. Gooch Drive Connection
- 12. Parking Integration Montgomery Field
- 13. Landrum Landscape
- 14. Arts Quarter Frontage Landscape
- 15. Lake Matoaka Edge
- 16. Ravine Landscape
- Building Sites
- Building Sites in Construction
- Landscape Improvement
- ←→ Accessible Connections
- ←→ Road Enhancement
- Learning space opportunity
- Improved Gateway
- Historic Williamsburg City Link