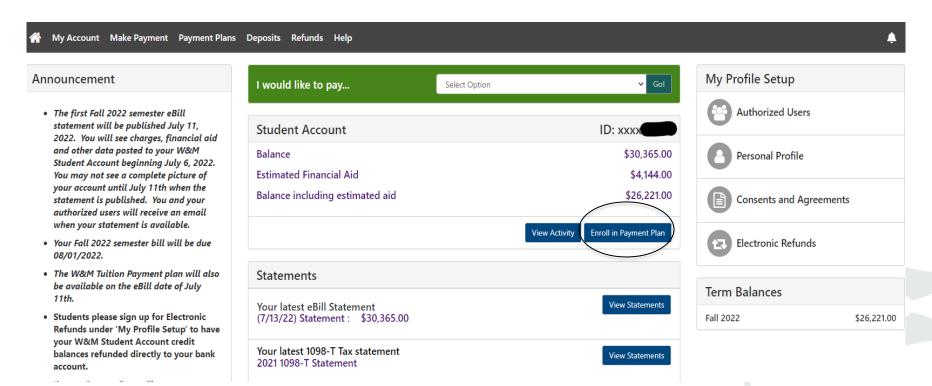

## Payment Plan

- Current charges (tuition, housing, meal plans, etc.), minus any funding or expected funding, divided into 4 equal monthly payments
- Enrollment through eServices each semester
- Payment plan enrollment opens the same day the first eBill is available each semester & closes the last day of undergraduate add/drop

## Payment Plan

- Fees \$50 per semester enrollment fee and \$25 for each late payment
- Due Dates The first of each month
- Scheduled payments vs manual payments
  - Scheduled Payments Automatically withdrawn on due date from specified payment method
  - Manual Payments Must be manually processed by user each due date
- For additional information, see: <u>Payment Plan</u>