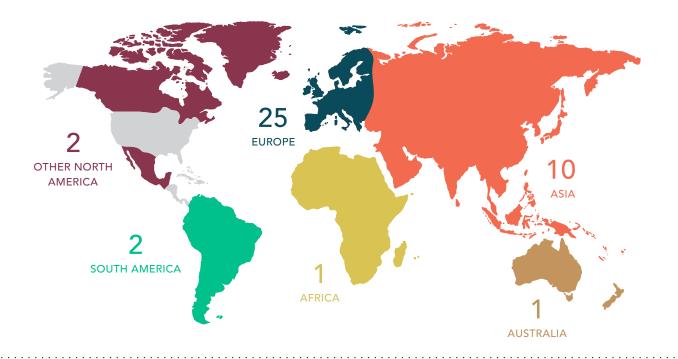

### Geographic Distribution

99% (1129/1146) knowledge rate for location of employer or graduate/professional institution