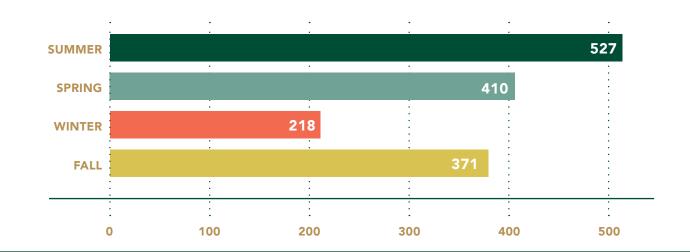

tern Washington University William & Mary William James College Winthrop University

## Experiential Education: Applied Learning

Applied learning engages students beyond the classroom to apply knowledge and develop skills and values that enable them to connect their academic pursuits meaningfully with their personal and professional lives. Applied learning happens in a range of settings across the university and across the globe. Modes of applied learning:

- Internship (for academic credit)
- Internship (not for academic credit)
- Clinical Experience / Placement
- Community / Civic Engagement
- Co-op
- Field Work
- Independent Study

- Micro-internship / Short-term Project
- Practicum
- Research
- Student Employment (part-time or summer job)
- Study Abroad / Global Learning
- Other









- 2 | AIFS
- 2 | Allianz Partners
- **2** | Arcadia
- 2 | Center for Balance and Aging Studies
- 2 | Jamestown-Yorktown Foundation
- 2 | KPMG
- 2 | MUFG
- **2** | University of Pennsylvania
- 2 | US FDIC
- 2 | US NASA Langley Research Center
- 2 | US National Institutes of Health
- 2 | US Senate
- 2 | William & Mary Athletics
- 2 | William & Mary Branch Out Alternative Breaks
- 2 | William & Mary Herbarium
- 2 | William & Mary iGEM
- 2 | William & Mary Office of Admissions
- 2 | William & Mary Rocket Magazine
- 2 | William & Mary Tribe Adventure Program

- 2 | William & Mary Writing Resources Center
- 3 | Capital One
- 3 | Colonial Williamsburg Foundation
- 3 | JP Morgan Chase & Co
- **3**| PwC
- 3 US Army TRADOC
- 3 | William & Mary Campus Recreation
- 3 | William & Mary Department of