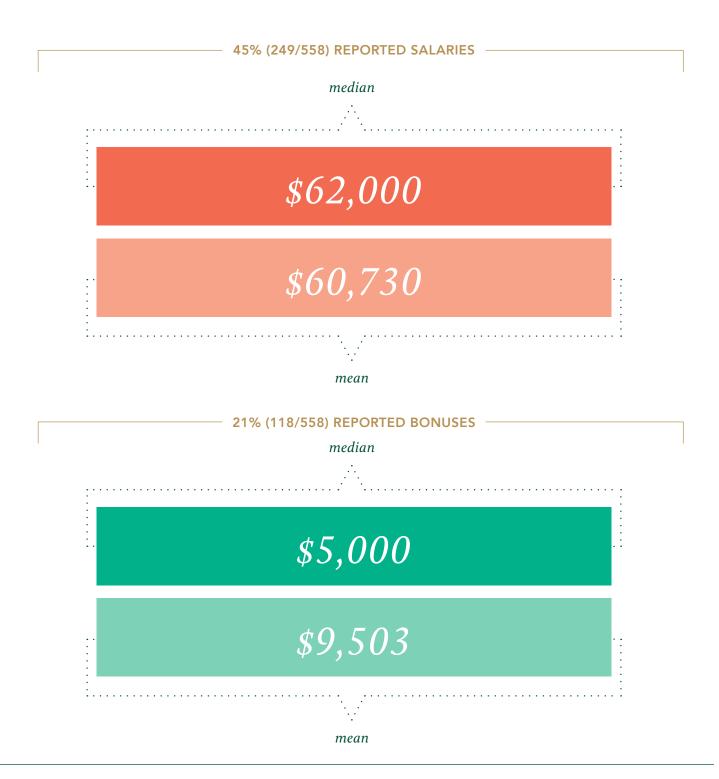

### Employment: Salary & Bonus

Salary and bonus information is based on 558 responses for those with a 'standard job' (not contract, post-Bacc internship, etc.)