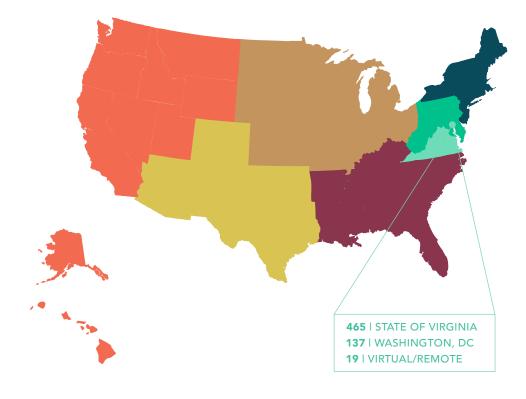

### Geographic Distribution

99% (1129/1146) knowledge rate for location of employer or graduate/professional institution

#### 688 | MID-ATLANTIC (DE, MD, PA, WV)

**58** | MIDWEST (IA, IL, IN, KS, MI, MN, MO, ND, NE, OH, SD, WI)

**169** | NORTHEAST (CT, MA, ME, NH, NJ, NY, RI, VT)

83 | SOUTHEAST (AL, AR, FL, GA, KY, LA, MS, NC, SC, TN)

**21 | SOUTHWEST** (AZ, CO, NM, OK, TX)

**48 | WEST** (AK, CA, HI, ID, MT, NV, OR, UT, WA, WY)

**2** | US TERRITORIES (American Samoa, Guam, Northern Mariana Island, Puerto Rico, US Virgin Islands)