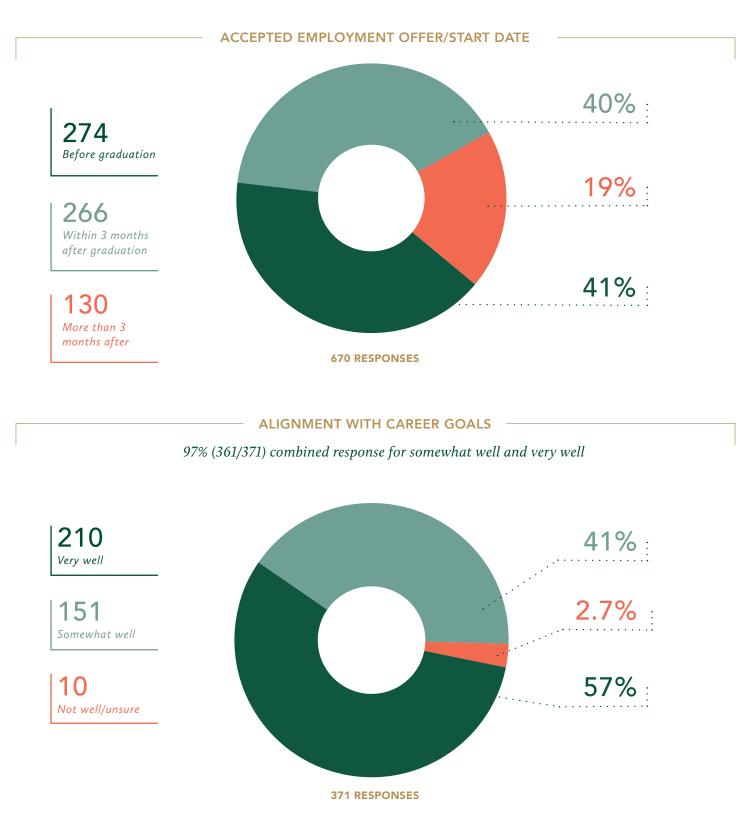

## Results

Class of 2021 Major 1: A&S Knowledge Rate: 88% (1230/1404) Career Outcomes Rate: 93% (1145/1230) employed or attending graduate/professional school