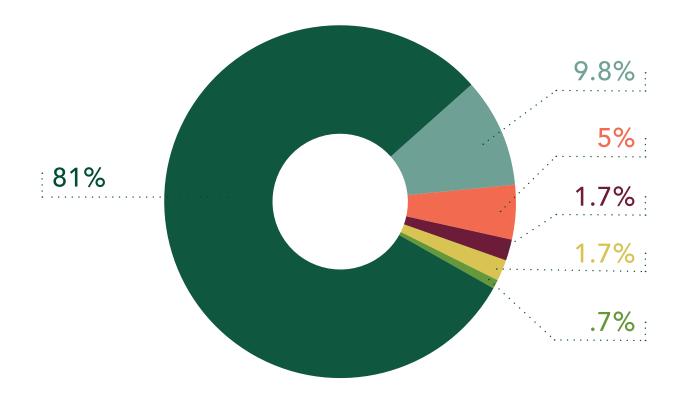

## Results

Class of 2021 Major 1: A&S Knowledge Rate: 88% (1230/1404) Career Outcomes Rate: 93% (1145/1230) employed or attending graduate/professional school