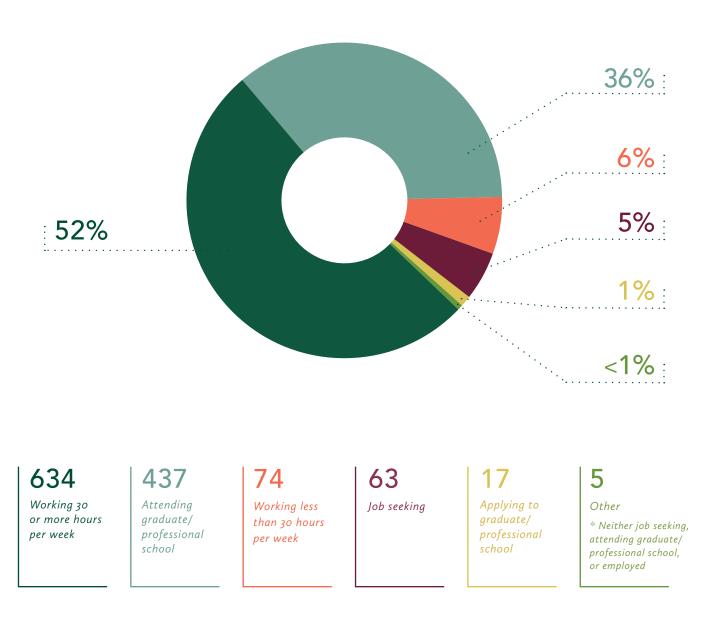

## Results

Class of 2021 Major 1: A&S Knowledge Rate: 88% (1230/1404) Career Outcomes Rate: 93% (1145/1230) employed or attending graduate/professional school

### Next Destination Status

## Employment Type & Title

56% of the total respondents (686) reported an employment type

**558** Standard Job 67 Post-Bacc Internship/ Fellowship/ Research **32** Contract/ Temporary Work 12

Volunteer

12 Entreprenurial/ Freelance 5 Milit

Military Service