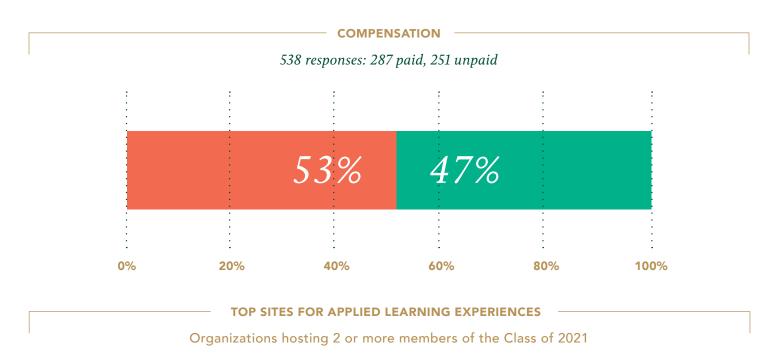

rn Washington University William & Mary William James College Winthrop University

## Experiential Education: Applied Learning

Applied learning engages students beyond the classroom to apply knowledge and develop skills and values that enable them to connect their academic pursuits meaningfully with their personal and professional lives. Applied learning happens in a range of settings across the university and across the globe. Modes of applied learning:

- Internship (for academic credit)
- Internship (not for academic credit)
- Clinical Experience / Placement
- Community / Civic Engagement
- Co-op
- Field Work
- Independent Study

- Micro-internship / Short-term Project
- Practicum
- Research
- Student Employment (part-time or summer job)
- Study Abroad / Global Learning
- Other









- 2 | AIFS
- 2 | Allianz Partners
- **2** | Arcadia
- 2 | Center for Balance and Aging Studies
- 2 | Jamestown-Yorktown Foundation
- 2 | KPMG
- 2 | MUFG
- **2** | University of Pennsylvania
- 2 | US FDIC
- 2 | US NASA Langley Research Center
- 2 | US National Institutes of Health
- 2 | US Senate
- 2 | William & Mary Athletics
- 2 | William & Mary Branch Out Alternative Breaks
- 2 | William & Mary Herbarium
- 2 | William & Mary iGEM
- 2 | William & Mary Office of Admissions
- 2 | William & Mary Rocket Magazine
- 2 | William & Mary Tribe Adventure Program

- 2 | William & Mary Writing Resources Center
- 3 | Capital One
- 3 | Colonial Williamsburg Foundation
- 3 | JP Morgan Chase & Co
- **3**| PwC
- 3 US Army TRADOC
- 3 | William & Mary Campus Recreation
- 3 | William & Mary Department of K